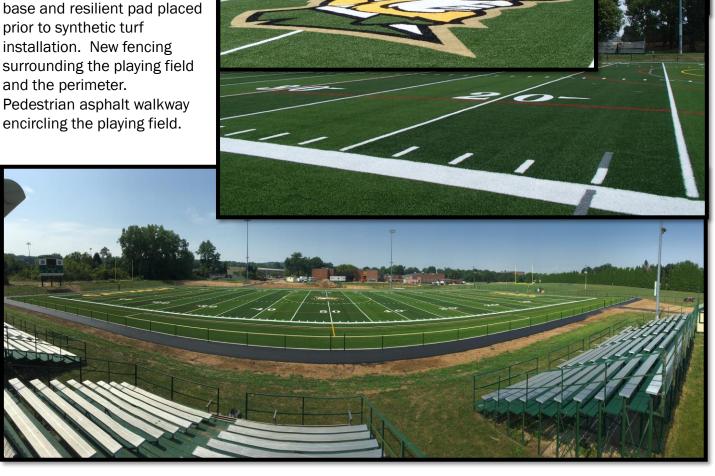

### **Project Description:**

Earthwork, drainage improvements, stormwater management and associated infrastructure for new synthetic turf field. Stone base and resilient pad placed prior to synthetic turf installation. New fencing surrounding the playing field and the perimeter. Pedestrian asphalt walkway